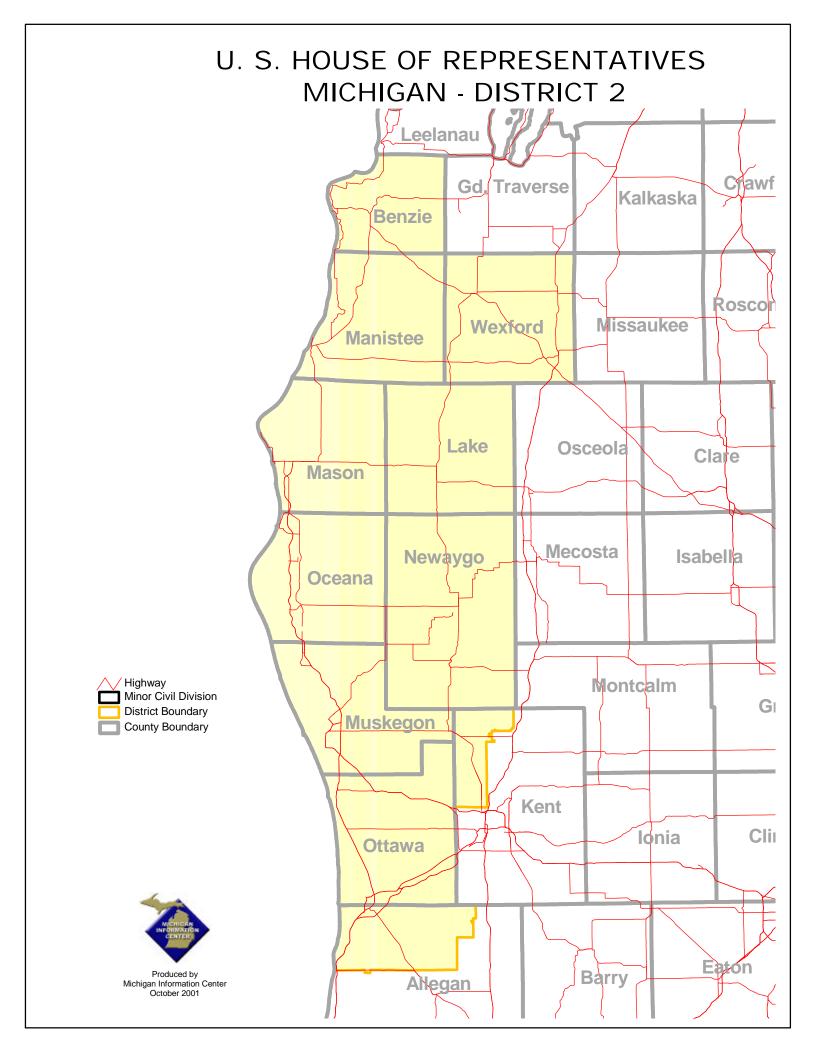

## **Michigan Congressional Districts**

## District 02

Allegan County (part)

Dorr township (part)

That portion of the township which lies west of a line beginning at 136<sup>th</sup> Ave. (southern township limits of Dorr) and 18<sup>th</sup> St., north on 18<sup>th</sup> St., turn 90 degrees west before Church St., proceed west to the Red Run River, north on the Red Run River to 142<sup>nd</sup> Ave., east on 142<sup>nd</sup> Ave. to Park St., north on Park St. to Walnut Ave., east on Walnut Ave. to Cedar St., south on Cedar St. to 142<sup>nd</sup> Ave., east on 142<sup>nd</sup> Ave. to White Pine Dr., south on White Pine Dr. to Church Ave., east on Church Ave. to 18<sup>th</sup> St., north on 18<sup>th</sup> St. to 143<sup>rd</sup> Ave., east on 143<sup>rd</sup> Ave. to 17<sup>th</sup> St., north on 17<sup>th</sup> St. to 108<sup>th</sup> St. (township limits of Dorr).

Fennville city

Fillmore township

Heath township

Holland city (part)

Laketown township

Manilus township

Monterey township

Overisel township

Salem township

Saugatuck city

Saugatuck township

**Benzie County** 

Kent County (part)

Alpine township

Solon township (part)

That portion of the township which lies west of a line beginning at the southern township limits of Solon and Pine Island Dr. NE., north on Pine Island Dr. NE. to Olin Lakes Dr. NE, north on Olin Lakes Dr. NE to 17 Mile Rd. NE, west on 17 Mile Rd. NE. to Krauskopf Dr. NE. intersection, turn 90 degrees north to Solon St. NE., east on Solon St. NE to the Olin Lakes Dr. NE. intersection, turn 90 degrees north, proceed north just short of Duke creek, turn 90 degrees east, proceed east to the intersection of 18 mile NE. and Hanna Ave NE., north on Hanna Ave. NE. to Duke Creek, south on Duke Creek to 18 Mile Rd NE., east on 18 Mile Rd. to Duke Creek, east on Duke Creek to 18 Mile Rd., east on 18 Mile Rd. past Simmons Ave. to Duke Creek, north on Duke Creek to the dirt trail, north on the dirt trail to Wiersma St. NE., east on Wiersma St. NE. to White Creek Ave. NE., north on White Creek Ave. NE. to 22<sup>nd</sup> Mile Rd. (township limits of Solon).

Sparta township

Tyrone township

Lake County
Manistee County
Mason County
Muskegon County
Newaygo County
Oceana County
Ottawa County
Wexford County

Published pursuant to Public Act 258 of 2001 Produced by the Michigan Information Center Michigan Department of Information and Technology November 1, 2001