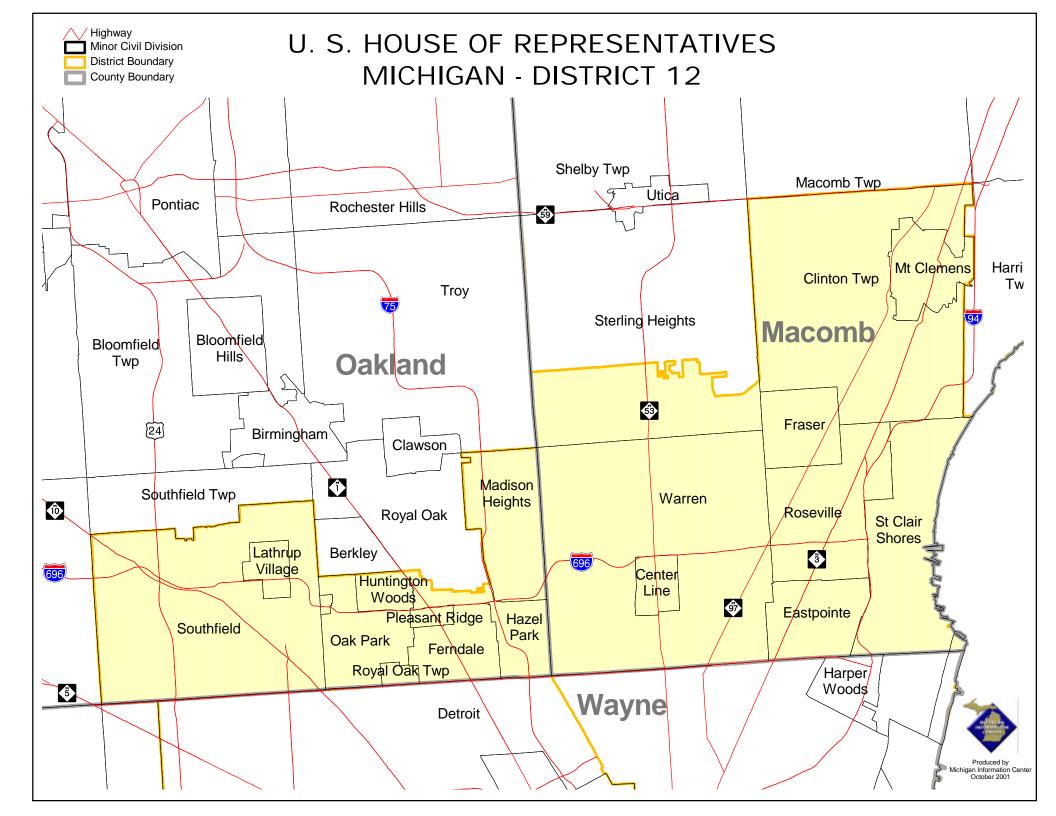

## **District 12**

Macomb County (part)

Center Line city

Clinton township

Eastpointe city

Fraser city

Lake township

Mt. Clemens city

Roseville city

St. Clair Shores city

Sterling Heights city (part)

That portion of the city which lies south of a line beginning at Dequindre Rd. and Metropolitan Pky., east on Metropolitan Pky. to Haverhill St., south on Haverhill St. to Normandale St., east on Normandale St. to Briarcliff Rd., north on Briarcliff Rd. to Greendale Dr., east on Greendale Dr. to Mass Dr., south on Mass Dr. to Canterbury Dr., east on Canterbury Dr. to Gregory Dr., north on Gregory Dr. to Metropolitan Pky., east on Metropolitan Pky. to Vine Dr., south on Vine Dr. to Village Dr., west on Village Dr. to Tulane Dr., south on Tulane Dr. to Greendale Dr., east on Greendale Dr. to Travis Dr., south on Travis Dr. to Savage Dr., east on Savage Dr. to Wayne Dr., south on Wayne Dr. to Canterbury Dr., east on Canterbury Dr. to Dodge Park Rd., north on Dodge Park Rd. to Metropolitan Pky., east on Metropolitan Pky. to Havana Dr., south on Havana Dr. to Grindley Dr., east on Grindley Dr. to Clifford Dr., south on Clifford Dr. to Canterbury Dr., east on Canterbury Dr. to Schoenherr Rd., south on Schoenherr Rd. to Brougham Dr., west on Brougham Dr. to Marina Dr., south on Marina Dr. to 15 Mile Rd., east on 15 Mile Rd. to Moravian Dr., east on Moravian Dr. to Hayes Rd. (city limits of Sterling Heights).

Warren city

Oakland County (part)

Ferndale city

Hazel Park city

**Huntington Woods city** 

Lathrup Village city

Madison Hts. city

Oak Park city

Pleasant Ridge city

Royal Oak city (part)

That portion of the city which lies south of a line beginning at the western city limits of Royal Oak and 11 Mile Rd., east on 11 Mile Rd. to S. Laurel St., south on S. Laurel St. to W. 4<sup>th</sup> St., east on W. 4<sup>th</sup> St. to S. West St., south on S. West St. to W. 6<sup>th</sup> St., east on W. 6<sup>th</sup> St to the Railroad, south on the Railroad to S. Main St., south on S. Main St. to E. Hudson Ave., east on E. Hudson Ave. to Mohawk

Ave., south on Mohawk Ave. to E. Hudson Ave., east on E. Hudson Ave. to S. Campbell Rd., south on S. Campbell Rd. to Brockton Ave., east on Brockton Ave. to Helene Ave., north on Helene Ave. to E. Hudson Ave., west on E. Hudson Ave. to S. Kenwood Ave., north on S. Kenwood Ave. to E. Kalama Ave., east on E. Kalama Ave. to Helene Ave., north on Helene Ave. to E. Lincoln Ave., east on E. Lincoln Ave. to Stephenson Hwy. (city limits of Royal Oak).

Royal Oak township Southfield city